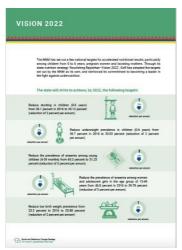

Developed in 2017 after the launch of NFHS 4 results, the standardised BCC Strategy has helped Rajasthan in showing significant improvements on a number of nutrition indicators, as shown in the CNNS survey.