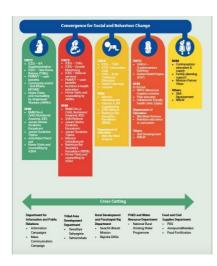

The BCC Strategy promotes consolidation of SBCC interventions undertaken by various development partners in Rajasthan and simultaneously encourage innovation. It also proposes a roadmap for multi- sectoral responses to Behaviour Change through convergence of on- going programmes within the state steered by other departments such as Health, Rural Development, Panchayati Raj, Education and Food and Civil Supplies. The strategy document is meant to be used by policy makers across the GoR and its collaborators, including nutrition, Behaviour Change and Information, Education and Communication (IEC) experts, NHM, NRLM, state communication agencies, development partners, NGOs, and media agencies.